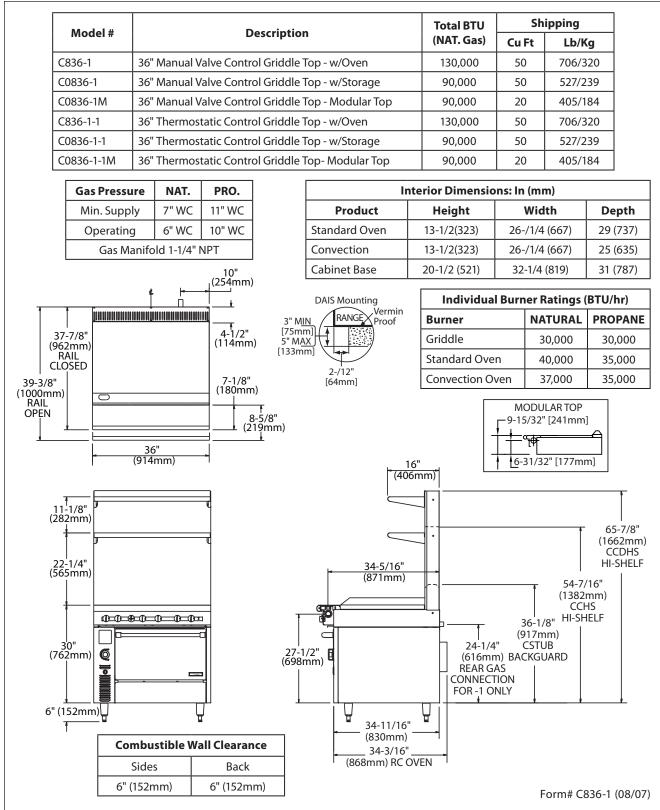

500°F (66°-260°C). One chrome plated oven rack for standard

**Griddle Tops** - 1" (25mm) thick steel plate griddle with 3" (76mm) wide grease trough. Burners rated 30,000 BTU/hr each.

ovens and three for convection ovens.

One burner per 12" (305mm) section.

Enodis UK LTD Swallowfield Way, Hayes, Middlesex UB3 1DQ ENGLAND Telephone: 081-561-0433 Fax: 081-848-0041